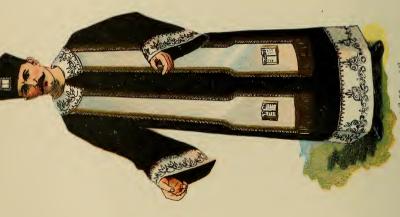

# OFFICERS' ROBES-Plate No. 1.

FIG. 51.

FIG. 50.

FIG. 52.

| 240 Robe, wool faced cashmere, full lined, trimmed with satin | 241 Robe, fine wool faced cashmere, trimmed with satin, full lined \$ 8.25 1134 Headdress, same material                            | 242 Robe, all-wool merino, trimmed with satin, full lined | 243 Robe, fine all-wool merino, trimmed with satin, full lined\$10 25 1135 Headdress, same material 2 65 1336 Sandals | 244 Robe, silk finished velvet, trim.  med with satin, full lined | fine silk finished vined with satin, full liess, same materials             | 246 Robe, brocade satin or cloth, trimmed with satin, full lined\$15 00 1136 Headdress, same material | 247 Robe, silk brocade, trimmed with 247 Robe, satin, full lined                         | 248 Robe, silk plush, trimmed with satin, full lined                                             |
|---------------------------------------------------------------|-------------------------------------------------------------------------------------------------------------------------------------|-----------------------------------------------------------|-----------------------------------------------------------------------------------------------------------------------|-------------------------------------------------------------------|-----------------------------------------------------------------------------|-------------------------------------------------------------------------------------------------------|------------------------------------------------------------------------------------------|--------------------------------------------------------------------------------------------------|
| 230 Robe, wool faced cashmere, full lined                     |                                                                                                                                     | 1336 Sandals 1 00 \$7 75                                  | 1126 Headdress, same material 1 35<br>1336 Sandals 1 00                                                               | 233 Robe, fine all-wool merino, full lined                        | Robe, silk finished velvet, full lined                                      | 235 Robe, fine silk finished velvet, full lined silk finished velvet.                                 | ess, same material                                                                       | 236 Robe, plush, full lined\$16 85 1127½ Headdress, same material 2 25 1336 Sandals 1 00         |
| 215 Robe, wool faced cashmere, no lining                      | 216 Robe, wool faced cashmere, half lined       4 25         1120 Headdress, same material       75         1336 Sandals       1 00 | 217 Robe, wool faced cashmere, full lined                 | cashmere, \$ 5.25 ial                                                                                                 | cashmere,                                                         | 220 Robe, all-wool merino, full lined.\$ 6 75 1121 Headdress, same material | ial                                                                                                   | 222 Robe, fine velvet, full lined\$12 80 1123 Headdress, same material 1 25 1336 Sandals | 223 Robe, of plush, full lined\$16 50<br>1124 Headdress, same material 2 00<br>1336 Sandals 1 00 |

31

Lilloy & Co.

"We make these goo'ds precisely as illustrated."